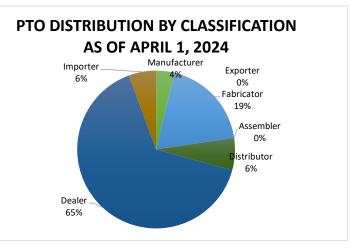

| ClassifIcation | PTO DISTRIBUTION BY CLASSIFICATION<br>AS OF APRIL 1, 2024 |
|----------------|-----------------------------------------------------------|
| Manufacturer   | 34                                                        |
| Fabricator     | 172                                                       |
| Assembler      | 0                                                         |
| Distributor    | 60                                                        |
| Dealer         | 593                                                       |
| Importer       | 51                                                        |
| Exporter       | 0                                                         |
| TOTAL          | 910                                                       |