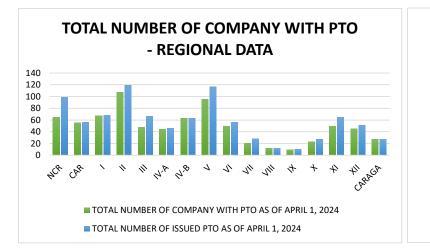

| REGION | TOTAL NUMBER OF<br>COMPANY WITH PTO AS OF<br>APRIL 1, 2024 | TOTAL NUMBER OF ISSUED<br>PTO AS OF APRIL 1, 2024 |
|--------|------------------------------------------------------------|---------------------------------------------------|
| NCR    | 65                                                         | 99                                                |
| CAR    | 55                                                         | 56                                                |
| I      | 67                                                         | 68                                                |
|        | 107                                                        | 119                                               |
| III    | 48                                                         | 66                                                |
| IV-A   | 44                                                         | 46                                                |
| IV-B   | 63                                                         | 63                                                |
| V      | 95                                                         | 117                                               |
| VI     | 49                                                         | 56                                                |
| VII    | 20                                                         | 28                                                |
| VIII   | 12                                                         | 12                                                |
| IX     | 9                                                          | 10                                                |
| Х      | 23                                                         | 27                                                |
| XI     | 49                                                         | 65                                                |
| XII    | 45                                                         | 51                                                |
| CARAGA | 27                                                         | 27                                                |
| TOTAL  | 778                                                        | 910                                               |