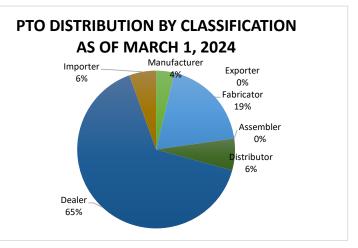

| ClassifIcation | PTO DISTRIBUTION BY CLASSIFICATION<br>AS OF MARCH 1, 2024 |
|----------------|-----------------------------------------------------------|
| Manufacturer   | 34                                                        |
| Fabricator     | 172                                                       |
| Assembler      | 0                                                         |
| Distributor    | 59                                                        |
| Dealer         | 590                                                       |
| Importer       | 50                                                        |
| Exporter       | 0                                                         |
| TOTAL          | 905                                                       |