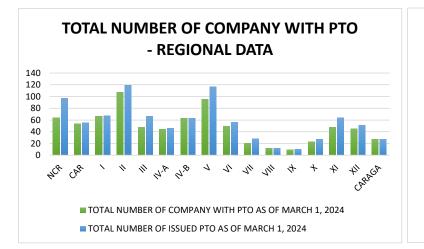

| REGION | TOTAL NUMBER OF<br>COMPANY WITH PTO AS OF<br>MARCH 1, 2024 | TOTAL NUMBER OF ISSUED<br>PTO AS OF MARCH 1, 2024 |
|--------|------------------------------------------------------------|---------------------------------------------------|
| NCR    | 64                                                         | 97                                                |
| CAR    | 54                                                         | 55                                                |
| I      | 66                                                         | 67                                                |
| II     | 107                                                        | 119                                               |
| III    | 48                                                         | 66                                                |
| IV-A   | 44                                                         | 46                                                |
| IV-B   | 63                                                         | 63                                                |
| V      | 95                                                         | 117                                               |
| VI     | 49                                                         | 56                                                |
| VII    | 20                                                         | 28                                                |
| VIII   | 12                                                         | 12                                                |
| IX     | 9                                                          | 10                                                |
| Х      | 23                                                         | 27                                                |
| XI     | 48                                                         | 64                                                |
| XII    | 45                                                         | 51                                                |
| CARAGA | 27                                                         | 27                                                |
| TOTAL  | 774                                                        | 905                                               |